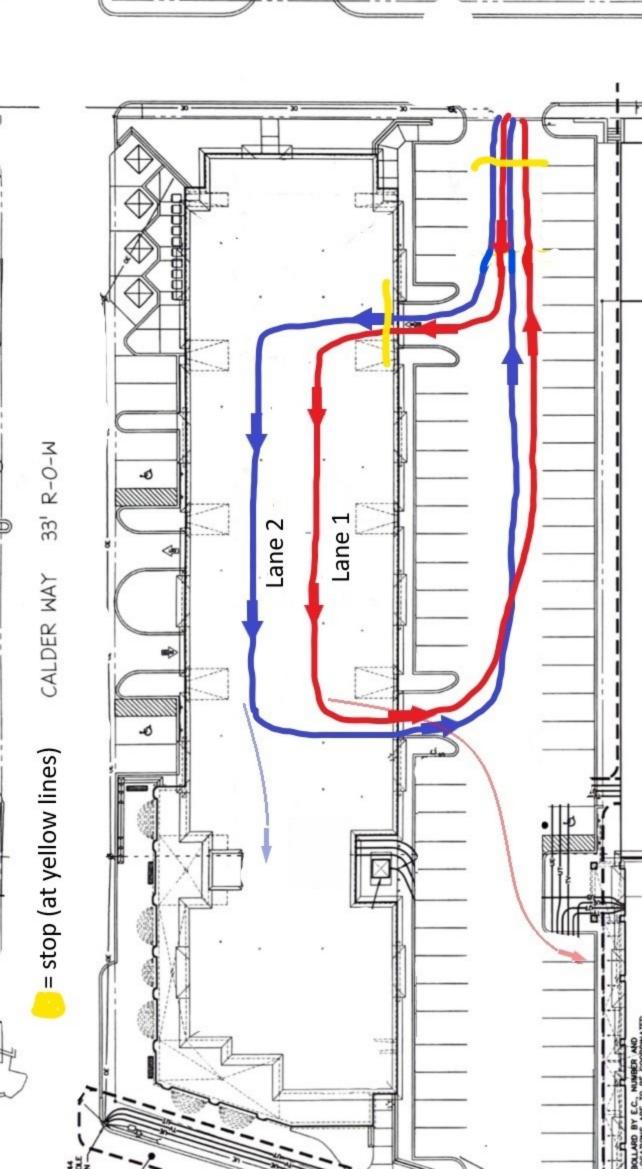

On the last page of this document is a diagram of the traffic flow through the Ambassador Parking Lot and the P1 (Upper) Level of the Centre Court parking structure. Please note that clearance for the garage is 7'. Vehicle owners will be held liable for any damages caused by their vehicle.

If you are bringing a large vehicle, such as a vehicle with a trailer or a U-Haul, you may only access the property from Calder Way or elsewhere – you will NOT have access to the parking structure to unload. Please plan accordingly. For those moving into Campus Tower, please bring your belongings up the Garner St sidewalk and across the Ambassador Parking Lot to the building. Helpers are not able to assist these larger vehicles.